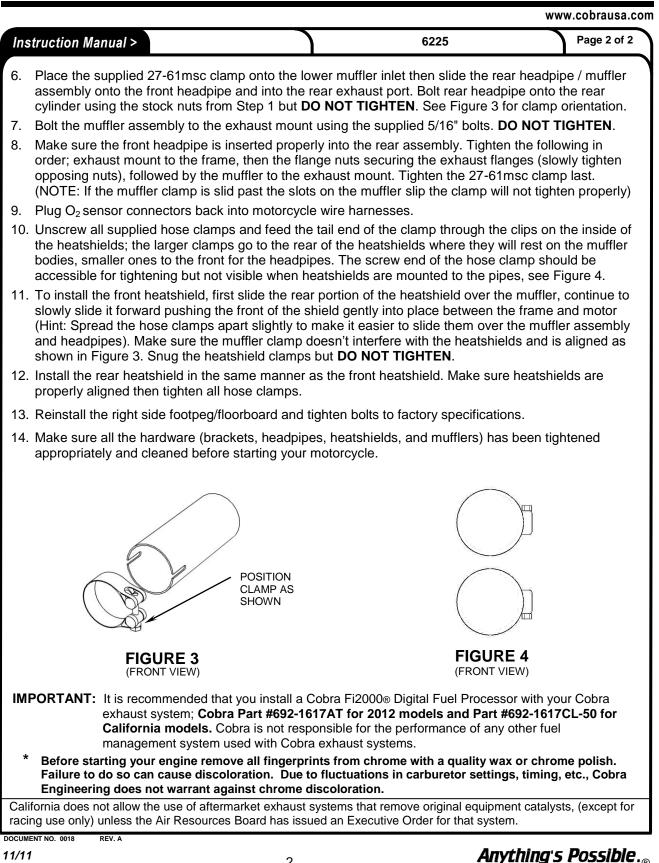

## Read all instructions carefully and completely before installing your new exhaust system

- Unplug O<sub>2</sub> sensors on front and rear headpipes from motorcycle wire harnesses. Remove stock exhaust system. Remove and save the flanges, flange nuts, retaining rings and O<sub>2</sub> sensors from the stock headpipes.
- 2. Remove the two right floorboard/rear brake lever mount bolts leaving the third in place, but loosen and rotate mount down out of the way. See Figure 1. This will make installation of exhaust and heatshields possible.
- 3. Install the exhaust mount bracket on the motorcycle using the two supplied 3/8" bolts. See Figure 2. **DO NOT TIGHTEN.**
- 4. Remove the flanges, retaining rings and O<sub>2</sub> sensors from the stock headpipes and install on Cobra headpipes. Leave stock gaskets in the cylinders but check their condition and replace if needed.
- 5. Install the front headpipe onto the front cylinder using two stock nuts from Step 1. **DO NOT TIGHTEN** at this time.