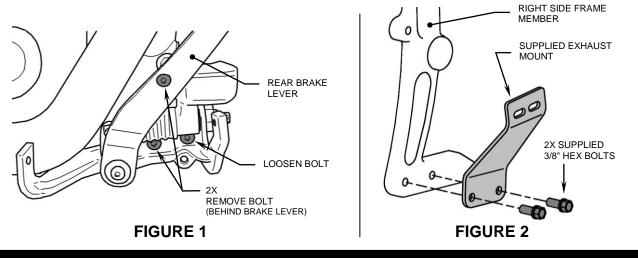

## Read all instructions carefully and completely before installing your new exhaust system

- Unplug O<sub>2</sub> sensors on front and rear headpipes from motorcycle wire harnesses. Remove stock exhaust system. Remove and save the flanges, flange nuts, retaining rings and O<sub>2</sub> sensors from the stock headpipes.
- 2. Remove the two right floorboard/rear brake lever mount bolts leaving the third in place, but loosen and rotate mount down out of the way. See Figure 1. This will make installation of exhaust and heatshields possible.
- 3. Install the exhaust mount bracket on the motorcycle using the two supplied 3/8" bolts. See Figure 2. **DO NOT TIGHTEN.**
- 4. Remove the flanges, retaining rings and O<sub>2</sub> sensors from the stock headpipes and install on Cobra headpipes. Leave stock gaskets in the cylinders but check their condition and replace if needed.
- 5. Install the front headpipe onto the front cylinder using two stock nuts from Step 1. **DO NOT TIGHTEN** at this time.