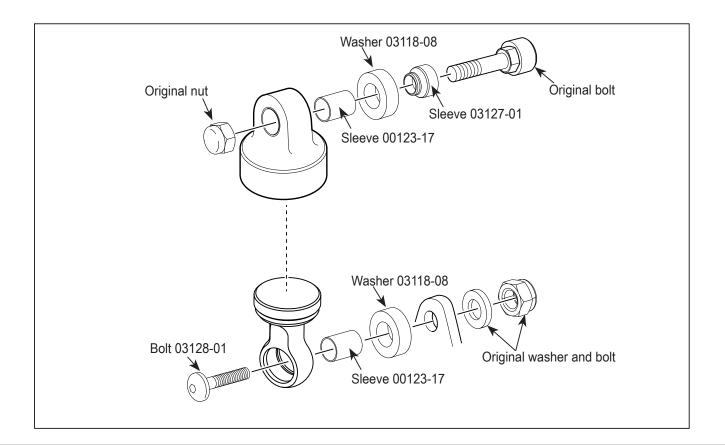

| Kit Contents | 5 |
|--------------|---|
|--------------|---|

| Description           | Part No  | Pcs |
|-----------------------|----------|-----|
| Shock absorber        | HD 219   | 2   |
| Tool preload Adjuster | 03199-01 | 1   |
| Sleeve                | 00123-17 | 4   |
| Sticker set Öhlins    | 10207-01 | 1   |
| Washer                | 03118-08 | 8   |
| Sleeve                | 03127-01 | 2   |
| Bolt                  | 03128-01 | 2   |
| Owner's manual        | 07241-02 | 1   |

## 3

Install the Öhlins shock absorber in the same position as the original shock absorber.