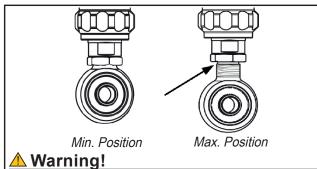

The adjustable end eye/bracket must not be threaded out more than that the groove is fully visible beneath the lock nut. This is maximum length. After adjusting, make sure that the lock nut is tightened (30Nm).