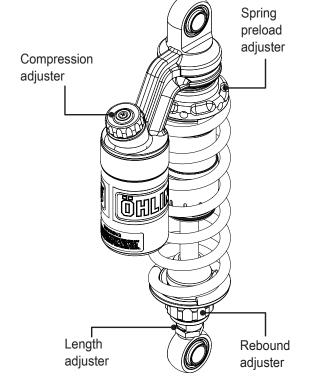

#### **Recommended set-up**

| Spring Preload       | 21 mm.    |
|----------------------|-----------|
| Compression adjuster | 12 Clicks |
| Rebound adjuster     | 14 Clicks |

#### Spring

| Part No            | 66419-032  |
|--------------------|------------|
| Free spring length | 190 mm.    |
| Spring rate        | 32 N/mm.   |
| Preload adj.range  | [0-35] mm. |

#### Shock absorber data

| Length | 305 <sup>+10</sup> / <sub>0</sub> mm. |
|--------|---------------------------------------|
| Stroke | 70 mm.                                |

Öhlins products are subject to continuous improvement and development, therefore, although these instructions include the most up-to-date information available at the time of printing, minor updates may occur.